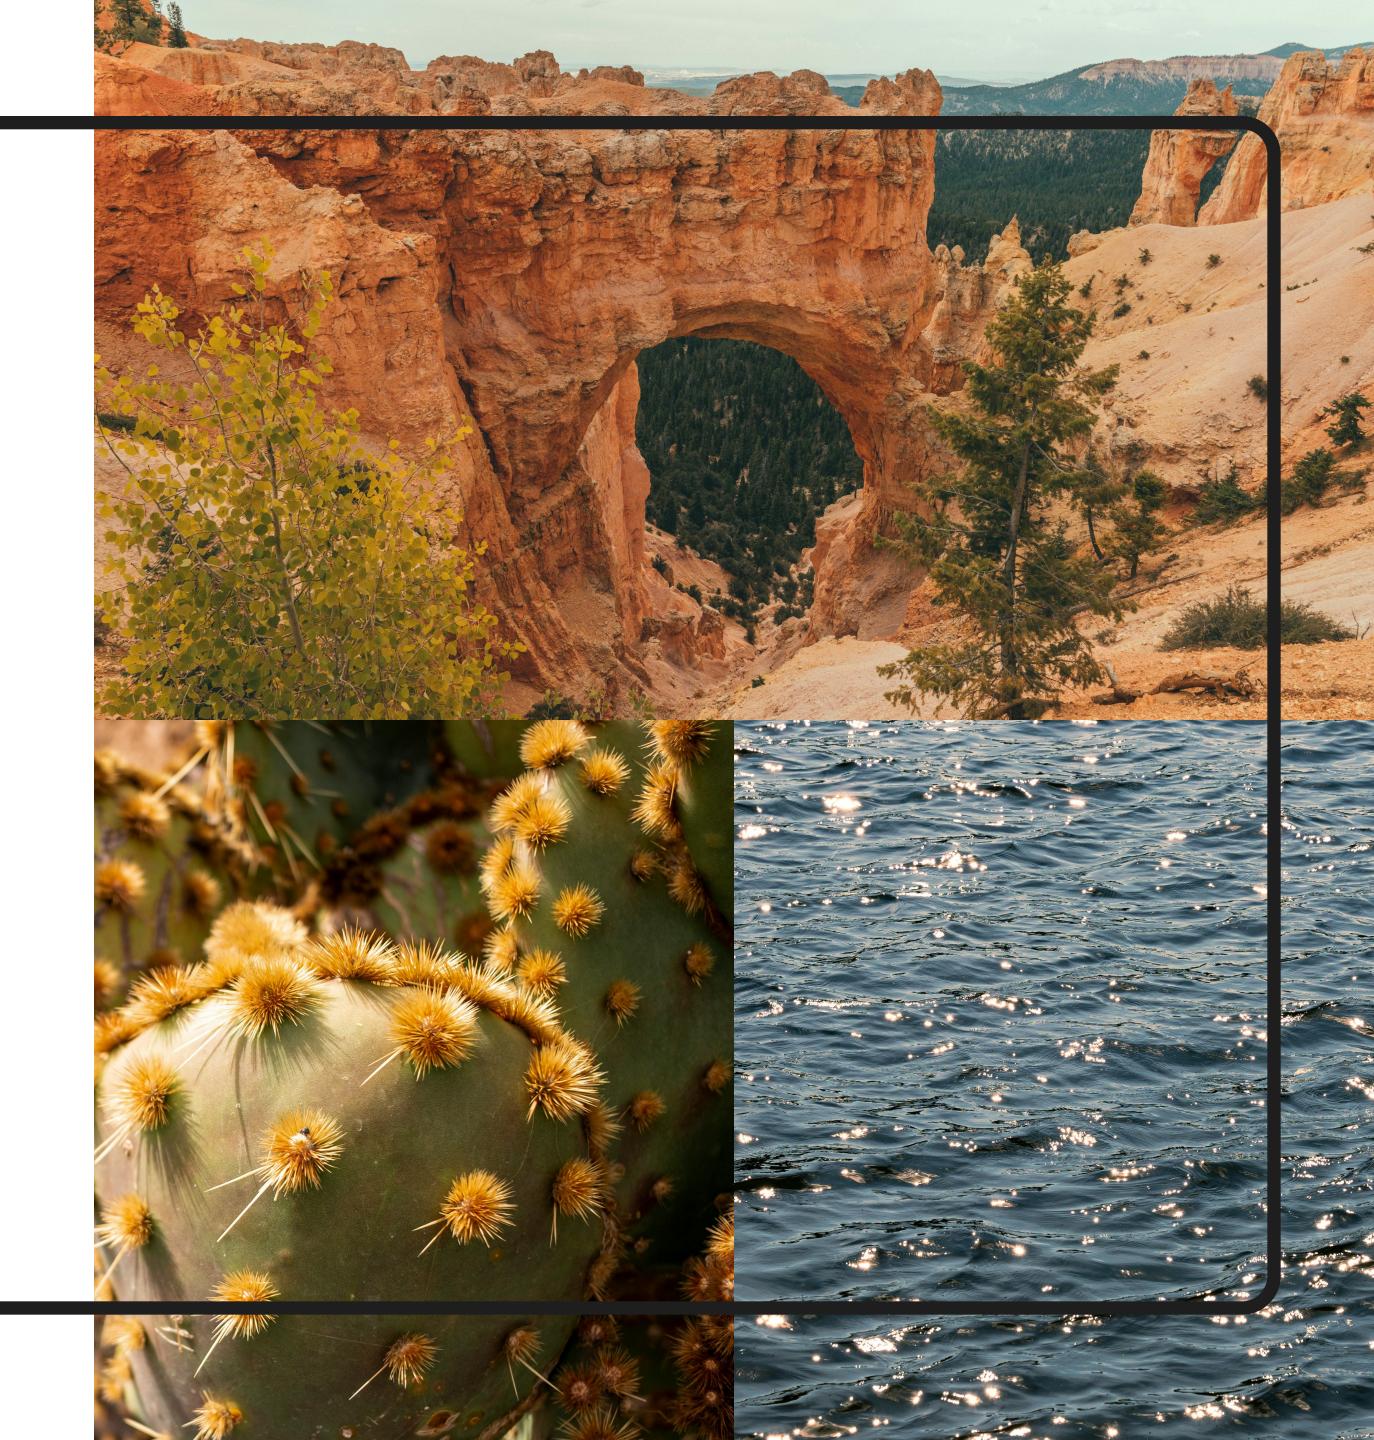

# Photography Style

Rose City Robotics uses a warm, natural photography and image style. It should feel real, inviting, and high-quality.

Agenda

Mission Integrations Future of Circularity

Rose City Robotics